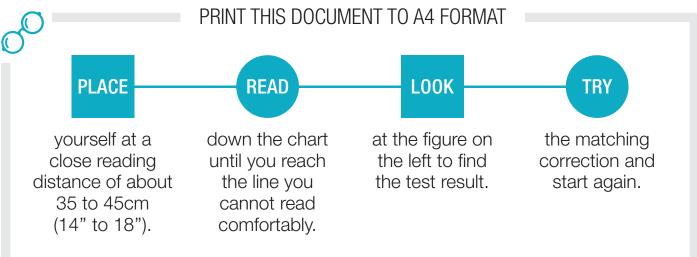

## Near vision test

Read Loop near vision test is for indicatives purposes only and can't be qualified as a full medical diagnosis. Only a comprehensive eye exam performed by a licensed ophthalmologist can determine your visual acuity reliably.

| +3.50 | Vintage, asymmetrical, colorful or classic, discover Read Loop glasses!                                                                |
|-------|----------------------------------------------------------------------------------------------------------------------------------------|
| +3.00 | Our idea is to transform an obligation into a playful and great looking fashion accessory.                                             |
| +2.50 | Choose among our unique glasses models with a variety of shapes and colors.                                                            |
| +2.00 | Read Loop models are created with one priority: visual comfort.                                                                        |
| +1.50 | Wherever you are, don't hide your age. Be proud of it!                                                                                 |
| +1.00 | With your new Read Loop, avoid dramatizing your presbyopia.                                                                            |
| +0.00 | Can you read this? If yes, discover our models without correction: Read Loop Sunrise sunglasses or Read Loop Digital computer glasses. |